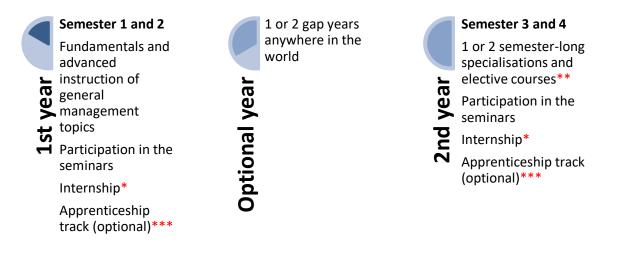

### **Program structure**

\* Track with an optional gap year: M1 in two years and M2, or M1 and M2 in two years

#### - M1 in two years

1<sup>st</sup> year semester 1 / 2<sup>nd</sup> year semester 2: Academic semester and Advanced Business Management

- 1<sup>st</sup> year semester 2/ 2<sup>nd</sup> year semester 1: Professional experience
- M2 in two years
- 1<sup>st</sup> year semester 1 / 2<sup>nd</sup> year semester 2: Academic semester
- 1<sup>st</sup> year semester 2/ 2nd year semester 1: Professional experience