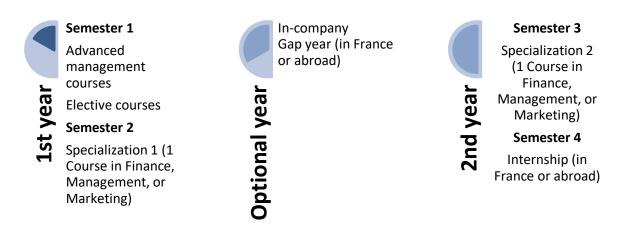

|
| Diploma                 | MSc (Master of Science) in Management Grande École                                                                                                             |
| Tuition                 | €27,550                                                                                                                                                        |
| Pre-requisites          | Being under 30 years old, and degree from a university outside France<br>(Bachelor's degree, Licence, Master). More information at<br>joinaschoolinfrance.com. |
| School information      | Created in 1900<br>8 Route de la Jonelière, 44312 Nantes                                                                                                       |

#### **Program structure**



# **MSc in Management** Grande École Programme



### **Key information**

| Language of instruction | English                                                                                                                                                                                                                                                                                                             |
|-------------------------|---------------------------------------------------------------------------------------------------------------------------------------------------------------------------------------------------------------------------------------------------------------------------------------------------------------------|
| Lenght                  | 2 years