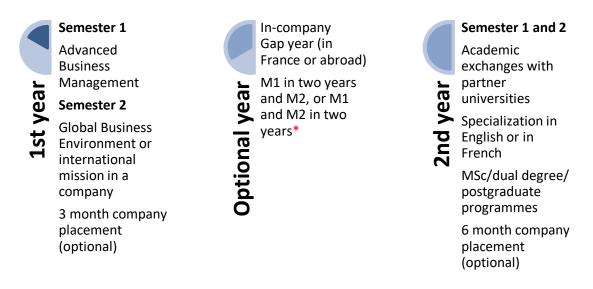

### **Key information**

| Language of instruction | English                                                                                                                                                                                                                                                                                                             |
|-------------------------|---------------------------------------------------------------------------------------------------------------------------------------------------------------------------------------------------------------------------------------------------------------------------------------------------------------------|
| Lenght                  | 2 years                                                                                                                                                                                                                                                                                                             |
| Diploma                 | MSc (Master of Science) in Management - Programme Grande École                                                                                                                                                                                                                                                      |
| Tuition                 | €35,000                                                                                                                                                                                                                                                                                                             |
| Pre-requisites          | Being under 30 years old when taking the SAI selection tests, and holding<br>a degree from a university outside France (Bachelor's degree, Licence,<br>Master) gained upon successful completion of at least three years of<br>university education outside France. More information at<br>joinaschoolinfrance.com. |
| School information      | Created in 1872<br>23 Avenue Guy de Collongue, 69130 Écully                                                                                                                                                                                                                                                         |

#### **Program structure**

A full range of workshops, tools and events to hel p manage your carreer all along the program

Immediate access to the alumni network and its advantages

\* At least 12 months of experience abroad

### **Program structure**

\* Track with an optional gap year: M1 in two years and M2, or M1 and M2 in two years

#### - M1 in two years

1<sup>st</sup> year semester 1 / 2<sup>nd</sup> year semester 2: Academic semester and Advanced Business Management

- 1<sup>st</sup> year semester 2/ 2<sup>nd</sup> year semester 1: Professional experience
- M2 in two years
- 1<sup>st</sup> year semester 1 / 2<sup>nd</sup> year semester 2: Academic semester
- 1<sup>st</sup> year semester 2/ 2nd year semester 1: Professional experience