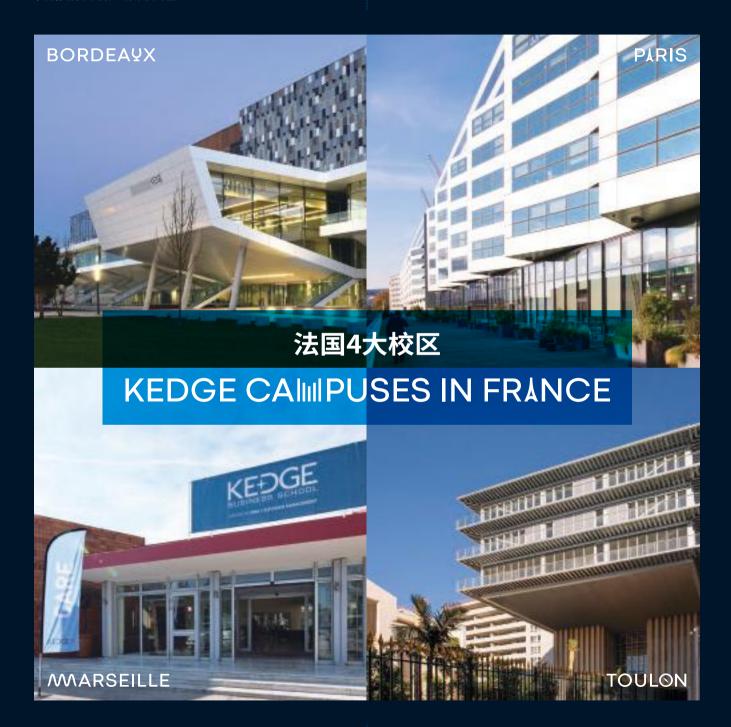

#### 波尔多

波尔多地理位置优越, 距巴黎 3 小时路程, 距西班牙两个半小时路程, 40 分钟就可到达 大西洋海滩。波尔多市被联合国教科文组织列为世界遗产。大海、葡萄园和一座座山脉, 给了这座城市无尽的魅力。

波尔多市高级管理人才的数量在迅速增加,增速达近10年间之最。

新设立的波尔多校区,采用了生活空间的设计。校区面积 35,000 平方米,位于塔朗斯大学城内,距离市中心仅 20 分钟电车车程。

巴黎, 法国的政治、经济、文化和商业中心。KEDGE 校区位于巴黎市中心,所在区域是巴黎最大的商务中心之一,商业氛围活跃,方便为学生和教职员提供优质的服务,其 3200 平方米的设施完全致力于教育创新,学术活动侧重于高管教育课程,以及巴黎地区最佳的专业硕士(MS)和理学硕士项目(MSC)。

#### 马赛

马赛位于法国东南部,在地中海沿岸,是法国第二大城市,也是法国乃至地中海最大,最重要的商业港口。与大多数法国城市相比,它拥有更多的阳光和更少的喧嚣,也是最具吸引力的城市之一。KEDGE 在马赛共有三个校区:吕米尼 Luminy,Vaufrèges 和La Joliette。主校区 Luminy 坐落于卡朗格峡湾国家公园内,将现代建筑艺术与自然环境完美融合,校区占地 15,000 平方米,为学生提供最新式的教学设施和基础设备,乘公共汽车到市中心仅 20 分钟路程。

#### 土伦

土伦市拥有全欧洲最美的海港、蓝旗海滩和未经污染的海湾,还有蕴含深厚文化的高级体育设施,地理位置优越,距巴黎 4 小时路程,距法国南部阿尔卑斯山脉 2.5 小时路程, 15 分钟即可到达海滩。KEDGE 校区位于 Grande Tourrache 校区内,校区面积 2 公顷, 种满树木,临近土伦大学,距市中心 10 分钟路程,是理想的学习场所。